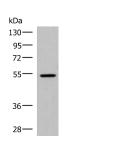

# **Images**

Western blot analysis of HepG2 cell lysate using ISM1 Polyclonal Antibody at dilution of 1:1000

Immunohistochemistry of paraffinembedded Human tonsil tissue using ISM1 Polyclonal Antibody at dilution of 1:60(×200)

#### **Product Information**

Calculated MW 52 kDa

**Observed MW** Refer to figures

**Buffer** PBS with 0.05% NaN3 and 40% Glycerol,pH7.4

**Purify** Antigen affinity purification

**Dilution** WB 1:1000-1:5000, IHC 1:50-1:300, ELISA