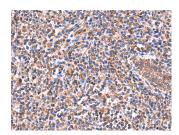

# **Images**

Western blot analysis of HepG2 cell lysate using ISM1 Polyclonal Antibody at dilution of 1:1000

Immunohistochemistry of paraffinembedded Human tonsil tissue using ISM1 Polyclonal Antibody at dilution of 1:60(×200)