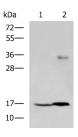

# **Images**

Western blot analysis of A172 cell and Human cerebrum tissue lysates using TMEM42 Polyclonal Antibody at dilution of 1:800