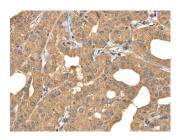

# **Images**

Immunohistochemistry of paraffinembedded Human esophagus cancer tissue using BOLA1 Polyclonal Antibody at dilution of 1:35(×200)

Immunohistochemistry of paraffinembedded Human thyroid cancer tissue using BOLA1 Polyclonal Antibody at dilution of 1:35(×200)