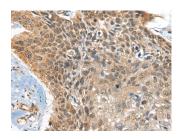

# **Images**

Immunohistochemistry of paraffinembedded Human esophagus cancer tissue using BOLA1 Polyclonal Antibody at dilution of 1:35(×200)

Immunohistochemistry of paraffinembedded Human thyroid cancer tissue using BOLA1 Polyclonal Antibody at dilution of 1:35(×200)