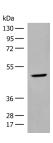

# **Images**

Western blot analysis of Human thyroid tissue lysate using ZBTB8A Polyclonal Antibody at dilution of 1:350

Immunohistochemistry of paraffinembedded Human thyroid cancer tissue using ZBTB8A Polyclonal Antibody at dilution of 1:100(×200)

## **Product Information**

Calculated MW 50 kDa

**Observed MW** Refer to figures

**Buffer** PBS with 0.05% NaN3 and 40% Glycerol,pH7.4

**Purify** Antigen affinity purification

**Dilution** WB 1:500-1:2000, IHC 1:50-1:300, ELISA