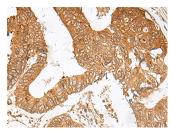

Immunohistochemistry of paraffinembedded Human colorectal cancer tissue using ZBTB8A Polyclonal Antibody at dilution of 1:100(×200)