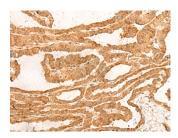

# **Images**

Western blot analysis of Human thyroid tissue lysate using ZBTB8A Polyclonal Antibody at dilution of 1:350

Immunohistochemistry of paraffinembedded Human thyroid cancer tissue using ZBTB8A Polyclonal Antibody at dilution of 1:100(×200)