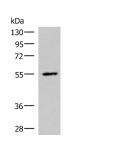

# **Images**

Western blot analysis of HepG2 cell lysate using ISM1 Polyclonal Antibody at dilution of 1:1000

Immunohistochemistry of paraffinembedded Human tonsil tissue using ISM1 Polyclonal Antibody at dilution of 1:40(×200)

## **Product Information**

Calculated MW 52 kDa

**Observed MW** Refer to figures

**Buffer** PBS with 0.05% NaN3 and 40% Glycerol,pH7.4

**Purify** Antigen affinity purification

**Dilution** WB 1:1000-1:5000, IHC 1:40-1:200, ELISA