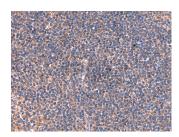

# **Images**

Western blot analysis of HepG2 cell lysate using ISM1 Polyclonal Antibody at dilution of 1:1000

Immunohistochemistry of paraffinembedded Human tonsil tissue using ISM1 Polyclonal Antibody at dilution of 1:40(×200)