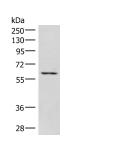

# **Images**

Western blot analysis of K562 cell lysate using JRKL Polyclonal Antibody at dilution of 1:1000