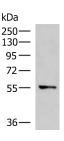

## **Images**

Western blot analysis of A172 cell lysate using TEKT5 Polyclonal Antibody at dilution of 1:800