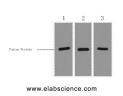

## **Images**

Western Blot analysis of 1ug RFP fusion protein using RFP-Tag Monoclonal Antibody at dilution of 1) 1:3000 2) 1:5000 3) 1:10000.