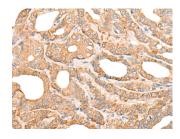

#### **Images**

Immunohistochemistry of paraffinembedded Human thyroid cancer tissue using DEF8 Polyclonal Antibody at dilution of 1:25(×200)