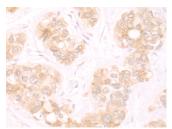

Immunohistochemistry of paraffinembedded Human liver cancer tissue using TRMT1 Polyclonal Antibody at dilution of 1:25(×200)