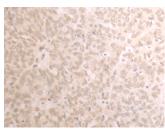

## **Images**

Western blot analysis of Hela cell lysate using TRMT1 Polyclonal Antibody at dilution of 1:300

Immunohistochemistry of paraffinembedded Human ovarian cancer tissue using TRMT1 Polyclonal Antibody at dilution of 1:25(×200)