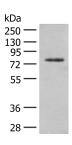

## **Images**

Western blot analysis of Hela cell lysate using TRMT1 Polyclonal Antibody at dilution of 1:300

Immunohistochemistry of paraffinembedded Human ovarian cancer tissue using TRMT1 Polyclonal Antibody at dilution of 1:25(×200)

### **Product Information**

Calculated MW 72 kDa

**Observed MW** Refer to figures

**Buffer** PBS with 0.05% NaN3 and 40% Glycerol,pH7.4

**Purify** Antigen affinity purification

**Dilution** WB 1:500-1:2000, IHC 1:30-1:150, ELISA