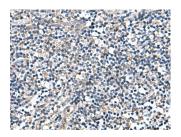

## **Images**

Immunohistochemistry of paraffinembedded Human tonsil tissue using DPY19L3 Polyclonal Antibody at dilution of 1:110(×200)

Immunohistochemistry of paraffinembedded Human esophagus cancer tissue using DPY19L3 Polyclonal Antibody at dilution of 1:110(×200)