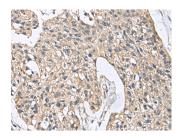

## **Images**

Immunohistochemistry of paraffinembedded Human tonsil tissue using DPY19L3 Polyclonal Antibody at dilution of 1:110(×200)

Immunohistochemistry of paraffinembedded Human esophagus cancer tissue using DPY19L3 Polyclonal Antibody at dilution of 1:110(×200)