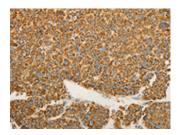

## **Images**

Immunohistochemistry of paraffinembedded Human liver cancer tissue using VDAC2 Polyclonal Antibody at dilution of 1:25(×200)

Immunohistochemistry of paraffinembedded Human lung cancer tissue using VDAC2 Polyclonal Antibody at dilution of 1:25(×200)