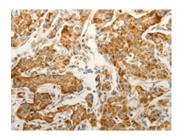

## **Images**

Immunohistochemistry of paraffinembedded Human liver cancer tissue using VDAC2 Polyclonal Antibody at dilution of 1:25(×200)

Immunohistochemistry of paraffinembedded Human lung cancer tissue using VDAC2 Polyclonal Antibody at dilution of 1:25(×200)