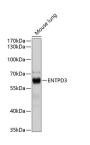

## **Images**

Western blot analysis of extracts of Mouse lung using ENTPD3 Polyclonal Antibody at dilution of 1:1000.