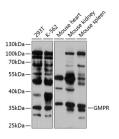

# **Images**

Western blot analysis of extracts of various cell lines using GMPR Polyclonal Antibody at 1:1000 dilution.