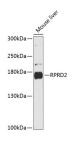

# **Images**

Western blot analysis of extracts of Mouse liver using RPRD2 Polyclonal Antibody at dilution of 1:3000.