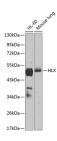

#### **Images**

Western blot analysis of extracts of various cell lines using HLX Polyclonal Antibody at 1:1000 dilution.