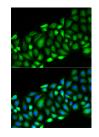

#### Images

Immunofluorescence analysis of HeLa cells using RIPK2 Polyclonal Antibody