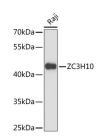

#### Images

Western blot analysis of extracts of Raji cells using ZC3H10 Polyclonal Antibody at dilution of 1:3000.

### **Product Information**

| Calculated MW | 46kDa                                             |
|---------------|---------------------------------------------------|
| Observed MW   | 46kDa                                             |
| Buffer        | PBS with 0.02% sodium azide, 50% glycerol, pH7.3. |
| Purify        | Affinity purification                             |
| Dilution      | WB 1:500-1:2000                                   |