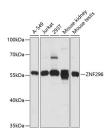

# **Images**

Western blot analysis of extracts of various cell lines using ZNF296 Polyclonal Antibody at dilution of 1:1000.