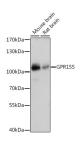

# **Images**

Western blot analysis of extracts of various cell lines using GPR155 Polyclonal Antibody at dilution of 1:1000.

#### **Product Information**

**Calculated MW** 96kDa **Observed MW** 110kDa

**Buffer** PBS with 0.02% sodium azide, 50% glycerol, pH7.3.

**Purify** Affinity purification **Dilution** WB 1:500-1:2000