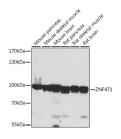

# **Images**

Western blot analysis of extracts of various cell lines using ZNF471 Polyclonal Antibody at dilution of 1:1000.