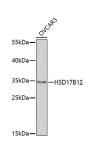

#### Images

Western blot analysis of extracts of OVCAR3 cells using HSD17B12 Polyclonal Antibody at dilution of 1:1000.