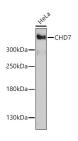

## **Images**

Western blot analysis of extracts of HeLa cells using CHD7 Polyclonal Antibody at dilution of 1:1000.