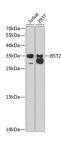

# **Images**

Western blot analysis of extracts of various cell lines using BST2 Polyclonal Antibody at 1:1000 dilution.