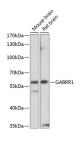

# **Images**

Western blot analysis of extracts of various cell lines using GABRR1 Polyclonal Antibody at dilution of 1:1000.