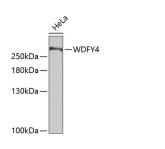

# **Images**

Western blot analysis of extracts of HeLa cells using WDFY4 Polyclonal Antibody.