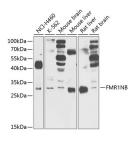

## **Images**

Western blot analysis of extracts of various cell lines using FMR1NB Polyclonal Antibody at 1:1000 dilution.