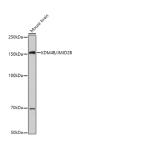

# **Images**

Western blot analysis of extracts of Mouse brain using KDM4B Polyclonal Antibody at 1:1000 dilution.

#### **Product Information**

**Calculated MW** 50kDa/121kDa **Observed MW** 150KDa

**Buffer** PBS with 0.01% thiomersal,50% glycerol,pH7.3.

**Purify** Affinity purification **Dilution** WB 1:500-1:2000