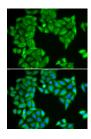

### **Images**

Immunofluorescence analysis of HeLa cells using SPAG5 Polyclonal Antibody