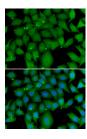

#### **Images**

Immunofluorescence analysis of A549 cells using BCL2L15 Polyclonal Antibody