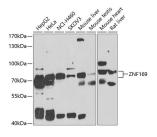

#### **Images**

Western blot analysis of extracts of various cell lines using ZNF169 Polyclonal Antibody at 1:1000 dilution.