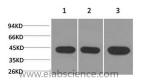

## **Images**

Western Blot analysis of 1) Hela, 2) 3T3, 3) Rat brain with ACTA2 Monoclonal Antibody.

Immunohistochemistry of paraffinembedded Mouse cecal tissue with ACTA2 Monoclonal Antibody.