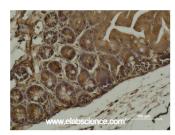

## **Images**

Western Blot analysis of 1) Hela, 2) 3T3, 3) Rat brain with ACTA2 Monoclonal Antibody.

Immunohistochemistry of paraffinembedded Mouse cecal tissue with ACTA2 Monoclonal Antibody.