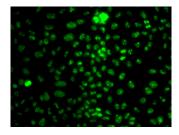

## **Images**

Immunofluorescence analysis of HeLa cells using Ki67 Polyclonal Antibody