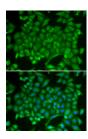

#### **Images**

Immunofluorescence analysis of MCF-7 cells using RAB11A Polyclonal Antibody