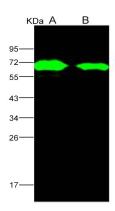

## **Images**

Western Blot analysis of Recombinant AcmNPV Envelope glycoprotein gp64(His Tag)(PKSV030118 with 50ng and 10ng) using Anti-AcmNPV Envelope glycoprotein gp64/AcmNPV-gp64 Polyclonal Antibody at dilution of 1:1000.