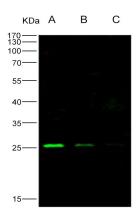

### **Images**

Western Blot analysis of Recombinant HIV-1 p24 Protein (group M, subtype B, strain 92418) (His Tag)(PKSV030191 with 10ng, 5ng and 1ng) using Anti-HIV-1 p24 Protein(group M, subtype B, strain 92418) Polyclonal Antibody at dilution of 1:1000.