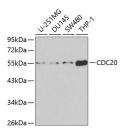

# **Images**

Western blot analysis of extracts of various cell lines using CDC20 Polyclonal Antibody at dilution of 1:1000.