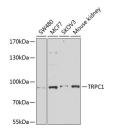

# **Images**

Western blot analysis of extracts of various cell lines using TRPC1 Polyclonal Antibody at dilution of 1:1000.