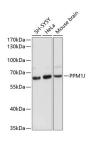

# **Images**

Western blot analysis of extracts of various cell lines using PPM1J Polyclonal Antibody at dilution of 1:3000.