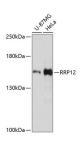

# **Images**

Western blot analysis of extracts of various cell lines using RRP12 Polyclonal Antibody at dilution of 1:3000.