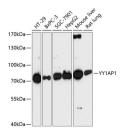

# **Images**

Western blot analysis of extracts of various cell lines using YY1AP1 Polyclonal Antibody at dilution of 1:3000.