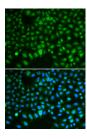

# **Images**

Immunofluorescence analysis of HeLa cells using DLGAP5 Polyclonal Antibody