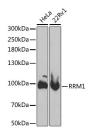

# **Images**

Western blot analysis of extracts of various cell lines using RRM1 Polyclonal Antibody at dilution of 1:1000.