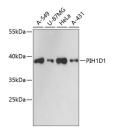

# **Images**

Western blot analysis of extracts of various cell lines using PIH1D1 Polyclonal Antibody at dilution of 1:3000.