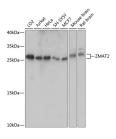

# **Images**

Western blot analysis of extracts of various cell lines using ZMAT2 Polyclonal Antibody at dilution of 1:1000.