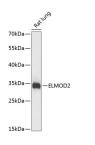

# **Images**

Western blot analysis of extracts of Rat lung using ELMOD2 Polyclonal Antibody at dilution of 1:3000.