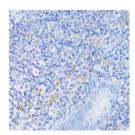

Immunohistochemistry of paraffinembedded Human appendix using EFHD2 Polyclonal Antibody at dilution of 1:150 (40x lens).