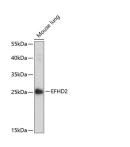

## **Images**

Western blot analysis of extracts of Mouse lung using EFHD2 Polyclonal Antibody at dilution of 1:1000.

Immunohistochemistry of paraffinembedded Human tonsil using EFHD2 Polyclonal Antibody at dilution of 1:150 (40x lens).