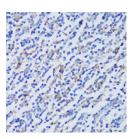

## **Images**

Western blot analysis of extracts of Mouse lung using EFHD2 Polyclonal Antibody at dilution of 1:1000.

Immunohistochemistry of paraffinembedded Human tonsil using EFHD2 Polyclonal Antibody at dilution of 1:150 (40x lens).