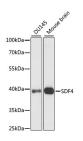

# **Images**

Western blot analysis of extracts of various cell lines using SDF4 Polyclonal Antibody at dilution of 1:1000.

#### **Product Information**

Calculated MW 15kDa/23kDa/27kDa/30kDa/39kDa/41kDa

**Observed MW** 40kDa

**Buffer** PBS with 0.02% sodium azide, 50% glycerol, pH7.3.

**Purify** Affinity purification **Dilution** WB 1:200-1:2000