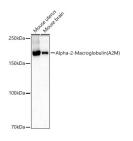

# **Images**

Western blot analysis of various lysates using Alpha-2-Macroglobulin (A2M) Polyclonal Antibody at 1:1000 dilution.