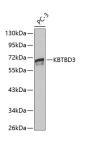

# **Images**

Western blot analysis of extracts of PC-3 cells using KBTBD3 Polyclonal Antibody.